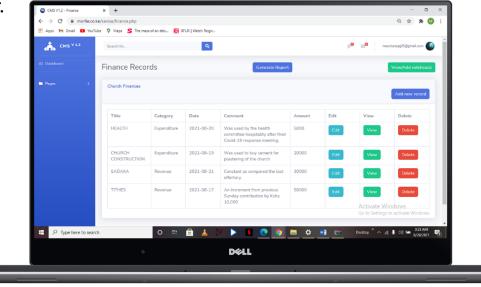

#### **Finance Table**

- The finance table is where the church revenues and expenditures are fed. The table is dependent on the voteheads registered. For the purpose of having a clear record of bank transactions, we have linked the finance table with the bank records table. When feeding the revenues and expenditures you will be required to state the mode of payment/transaction. When you choose cash, the record will only be recorded in the finance table only, but when you choose cheque, bank transfer or mobile money, you'll be required to give the bank details to which the money is being deposited to or withdrawn from and the record will be added to the bank transaction table. If it was a revenue, it will be added as a bank deposit, if it was an expenditure it will be added as a bank withdrawal. Example: When you pay your church electricity utility bill via means of cheque, the finance record is an expenditure but also a withdrawal in your church bank account therefore for clear bank reconciliation the amount should also be captured well in your bank transaction table.
- In this table, you can add finance by pressing the top right button. You can add/view available vote heads from the top green button. You can also edit, view or delete a finance record using the edit, view and delete buttons respectively. In the finance table, you can generate reports of revenues, expenditures and/or statements of

accounts as per the date filters you prefer.