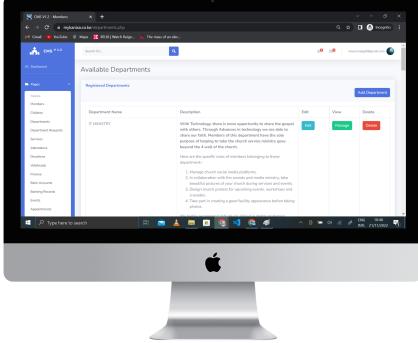

#### **Department Table (View & Manage)**

- The department table contains the registered departments in your church. By departments we mean church ministries/groups such as Praise & Worship, Youth, Sunday School etc. When adding a department you are required to give a description of the department. This allows your church members to be able to understand the functions of the department. In this table you can be able to view all the departments in your church and edit their names and descriptions. To access members in a department and add more members you should click the manage button.
- You can only delete a department if the members in that department are deleted. The "manage" tables have <u>members in the respective departments and their respective roles</u>. You can also be able to add members, edit

ent. You can also generate an instant report of a department and

|                        | ke/kanisa/mdt.php<br>ube 💡 Maps 💲 The mass of an elec 🧖 BFLIX   Watch Reign |                  |                   | २ 🛧 🛸 🔕 🗄                                                               |
|------------------------|-----------------------------------------------------------------------------|------------------|-------------------|-------------------------------------------------------------------------|
| Apps M Gmail 1 Your    | Search for                                                                  |                  | 4 <sup>0</sup> =0 | mauricenjagi5@gmail.com 🚳                                               |
| Dashboard              | PRAISE AND WORSHIP                                                          | 💐 Generate Repor | t                 | Bulk Sms                                                                |
| III Pages >            | Registered PRAISE AND WORSHIP Members                                       |                  |                   | Add Members                                                             |
|                        | Member Name                                                                 | position         | Edit              | Delete                                                                  |
|                        | Dylane Njeru                                                                | Chair Person     | Edit              | Delete                                                                  |
|                        | lan Aori                                                                    | Secretary        | Edit              | Delete                                                                  |
|                        | patricia kagunya                                                            | Treasurer        | Edit              | Delete                                                                  |
|                        | felix kinaro                                                                | Teacher          | Edit              | Delete                                                                  |
|                        | Ephraim Maina                                                               | Member           | Edit              | Delete                                                                  |
|                        | Mark Benjamin                                                               | Member           |                   | vate Windows<br>Se <mark>ttOglete</mark> a <mark>ctivate Windows</mark> |
| ا ج Type here to searc | ch O 🖽 🛱 📥 🚩 I                                                              | > II 😳 🧿 🖬 🕫     | Desktop           | " へ 点 🌡 (4) mo 😵 19/2021 💭                                              |