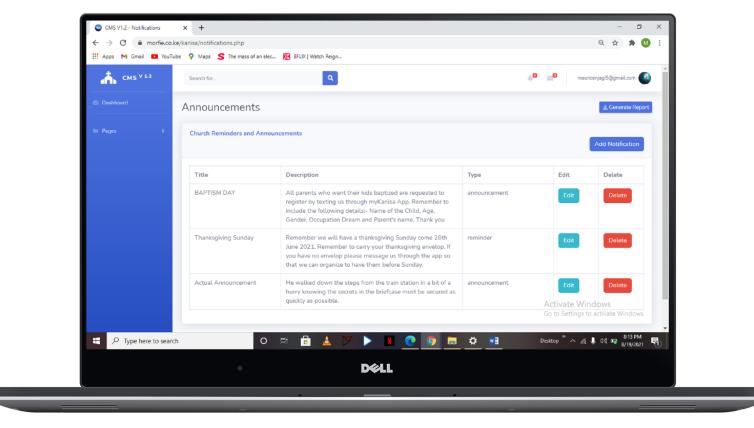

### **Notification Table**

- This is the table that contains all the recorded notices in your church. Notices can either be announcements or reminders. It is linked to myKanisa App such that the announcements/reminders can be viewed by Church members to enable them to get informed. When you add a notification, church members get a push notification informing them of the notice.
- In this table you can be able to add notifications using the add notification button. You can also be able to generate reports with all the notices data using the generate report button.