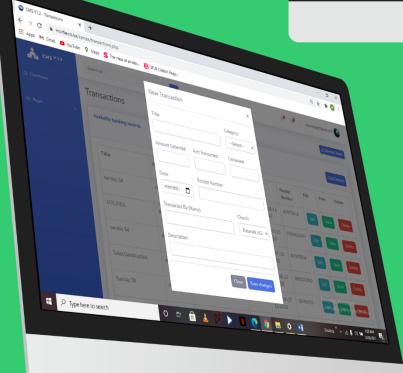

#### **Transactions Table**

- This table contains all the bank transaction records of a church. The records are classified as either withdrawals or deposits. Please note that if you received a revenue and paid an expenditure via Mobile Money, Cheque or Bank Transfer the record you added on the finance table will be automatically recorded on the bank transaction table. This therefore means that this table allows you to only record manually initiated bank transactions. For example, physically visiting a bank to deposit or withdraw cash.
- When recording a deposit, there is a slot to fill in the amount collected and the amount you deposited/transacted then the system autocomputes the amount not banked from the total collection. You can add these records using the add record button at the top right. The system requires one to provide the transaction receipt code and the name of the person making the transaction when recording a new transaction.
- You can generate both excel and pdf reports of the bank transaction by clicking the generate report button.