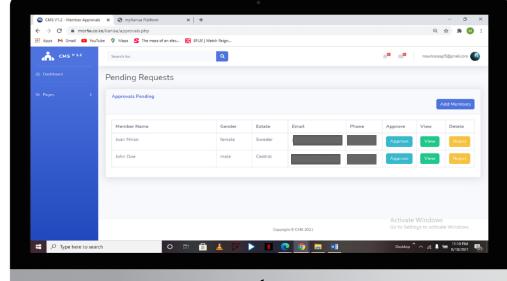

#### **Approval Requests Table**

- This table contains the members who have registered to be members of your church through myKanisa App and are still awaiting your approval before they can become true members. The church members cannot be able to login to your church app account without their administrator's approval.
- There are the view, approve and reject buttons in the table. The view button is used to view the member details, the approve is used to approve a member and have them registered in your church and the reject is meant to reject the member. When a member is approved he/she receives a confirmation email/SMS of approval.
- You may be able to access this page through the notification icon in the dashboard or in the pages section. Everytime a new member requests approval, there is a badge on the notification icon that counts the number of new requests.