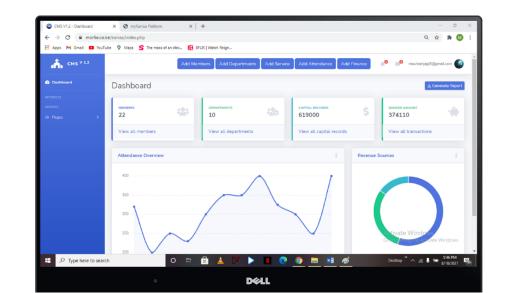

#### Dashboard

- The dashboard is the page you meet every time you login to your church account. It is meant to provide you with the at-a-glance views of key-performance indicators (KPI's) and the quick access buttons.
- At the very top of the dashboard we have the quick access buttons/ frequently used buttons that will enable you to input data fast. (Add member, department, service, attendance and finance buttons). Other buttons are found in their data tables which are accessed from your left hand labeled "Pages >" press to open up.
- On your right hand side top of the dashboard we have the notification and message icon which are used to quickly access registration approval requests and messages respectively. At the far right where we have your email address provides you access to your profile, settings and activity log. At the center we have attendance and Revenue-expenditure ratio graphs which will provide you with insight and analytics of your church performance.