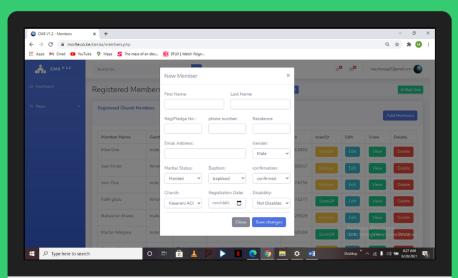

#### **Member Table**

- The member table contains a list of members with their details, that you have registered in your church. To provide you with a better interface that is easy to maneuver, we have organized the list of members in pages.
- In this page we have the ScanQR, Edit, View and Delete buttons. The ScanQR enables you to give church ushers the privilege to automatically record church attendance by scanning church member ID QR code. The Edit button enables you to edit the member details, view button enables you to view member details and the delete button enables you to delete a registered member.
- The generate report button enables you to generate member details reports, this can either be an excel or PDF report. The Bulk SMS button enables you to send SMS to an individual, group (with filters like marital status, departments/ministries and/or estates ) or to all church members. The Add member button enables you to add new members. When you add a member they automatically receive a registration email/SMS message.