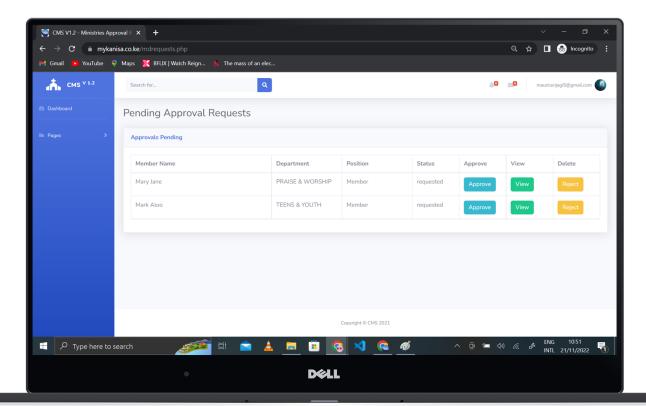

#### **Department Request Table.**

- This table contains members who have requested to join certain church departments but are pending your approval. A member cannot join a particular church department before the approval of the church administrators.
- You can be able to view a member's details before approving the members by clicking on the view button. When you are convinced that the member qualifies to be a member of the department, you can click approve to approve them else you can delete the member.