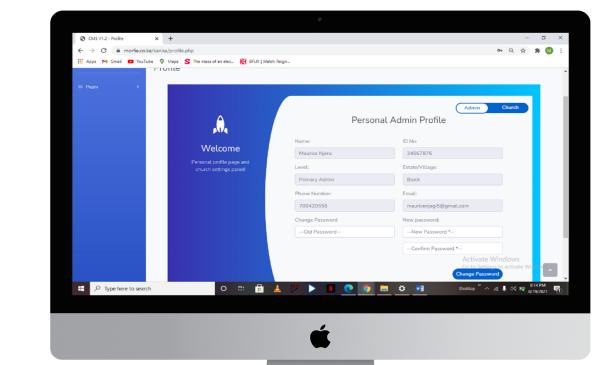

#### **Profile (Admin)**

- You can access the profile from the dashboard by pressing the top right icon next to your email address. In the profile page, you can be able to access the admin profile and the church profile using a toggle button labeled admin and church.
- In the admin profile, all your details that you used to register are displayed, this includes your level of administration. (Either primary or secondary)

• It is in this section that you are able to change your password and use a new password when logging in.