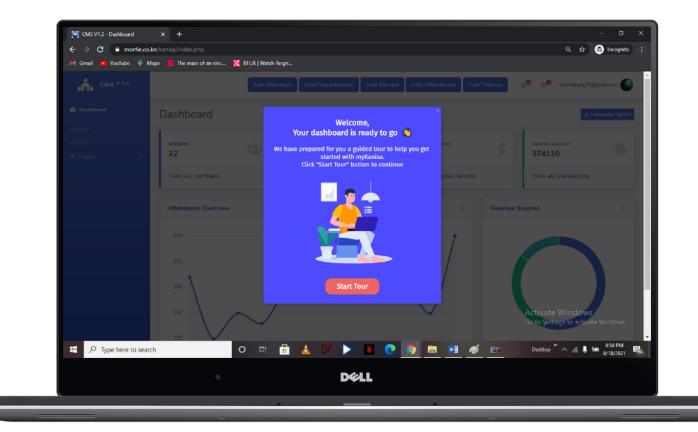

#### Welcome/Tour Pop-Up

- Once you login to myKanisa Platform we have organized a tour just to show you the major features with just simple clicks.
- The organized tour will help you maneuver through myKanisa Platform during your first login. You will not go through the tour for your subsequent logins using your device.
- You can opt out the tour by closing the welcome/tour pop-up by pressing the X /close icon at the far top right.