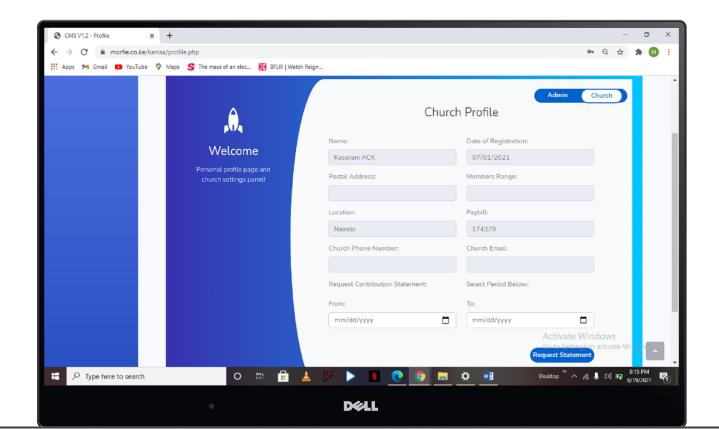

#### **Profile (Church)**

- In the church profile, all your church details that you provided when registering are displayed, this includes your church paybill numbers.
- It is in this section that you are able to request for a contribution statement of money sent to your church via the church paybill number. This statement will be sent to the administrator's email address. The report is generated using date filters, therefore you will be required to state the date you're requesting the statements.