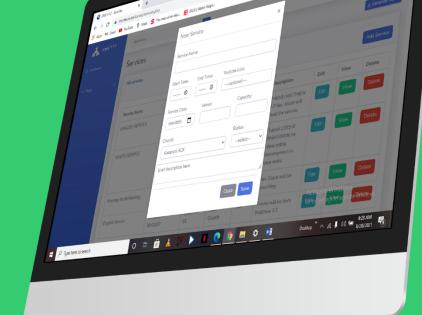

#### **Service Table**

- This is the table that contains all the recorded services in your church. When you add a service you have the option to choose whether the service will be physical or online. If you choose online the service will be livestreamed on myKanisa App only and will not appear in your attendance table and also members will not be able to book seats in the service. If you choose physical, the video of the service will appear in the livestream, members will be able to book seats and you'll also be able to capture attendance of the service.
- In the description section, we recommend that you state the theme of the service and acknowledge the preachers of the service. This will give those interacting with your services a better understanding of what they entail and may prompt them to watch the livestream video or purpose to attend the service.
- For the purpose of audits you may be able to generate reports of service as per the date filters of your preference. The report can either be in excel or pdf format.