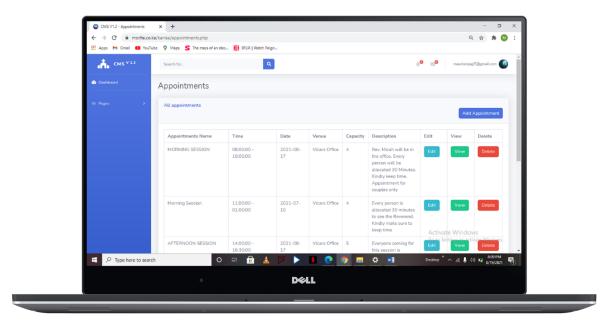

#### **Appointment Table**

- This is the table that contains all the recorded appointments in your church. It is linked to myKanisa App such that future appointments can be viewed by Church members to enable them to book space to attend an appointment in advance.
- When adding an appointment, you will be required to state the title of the appointment, the start and end time of an appointment, the duration each appointment session should take, the venue of the appointment and type. myKanisa will be able to auto compute how many appointments sessions as per your duration per each appointment session. In the type section you can choose the type of appointment you would like to have as either physical, online or both. When you choose both or online you will be required to enter a meeting link which members planning to book spaces will use to attend the appointment session.
- For the purpose of audits, you may be able to generate reports for the appointment sessions as per the date filters of your preference.

### **Reservations/Bookings Table**

- This table contains all the reservations/bookings made by your church members to attend a service or an appointment. The table informs you of the service/appointment name, the time and date and the number of bookings made.
- You may be able to delete a booking from the table. This table is meant to help you identify those coming for services or appointments and you'll be able to serve better with that information.